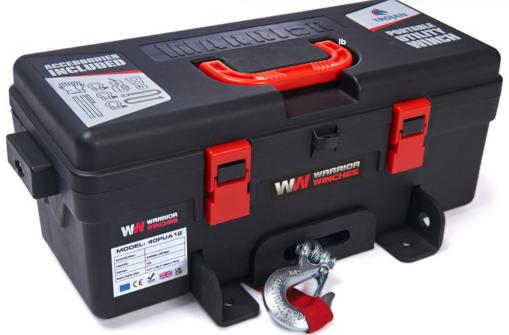

**★ WARRANTY** Limited lifetime

**CABLE** Synthetic or Wire

POWER TYPE | Electric 12V

PULLING POWER 1814 kg

3.8M Handheld Remote

6 000lb Pulley Block

Heavy Duty Leather Palmed Winch Gloves

Three 14 000lb D-shackles

Two 8ft Heavy Duty Straps Rated 8 000lbs

Quick connection cable with crocodile clips

Mounting hardware

The Trojan Portable Utility Winch is a complete winching solution in a convenient kit that features a 4,000 lb rated line pull winch on a unique powder coated winch platform, all in a compact, easy to carry composite tool box. The kit is easy to store, use, and repack.

Completely portable, the Trojan requires no installation and does not require a winch mount; however, it can be permanently mounted on a trailer and be used as a utility winch if desired.

- 1814 KG Pulling Power (4000 lbs)
- Built in 1/4 inch hardened steel plate
- Can be permanently mounted
- Quick plug and play functionality

| Model   | Line Pull              | Motor              | Gearing | Drum (DxL)  | Cable (dia. x L)       | Size                   | Weight |
|---------|------------------------|--------------------|---------|-------------|------------------------|------------------------|--------|
| 40PUA12 | 4000 lbs<br>(1814 kgs) | 12v: 3.2hp / 2.4kW | 166:1   | 50.4 x 82mm | 5mm x 15m<br>Synthetic | 506 ×304.5<br>×192.2mm | 19kg   |
| 40PUS12 | 4000 lbs<br>(1814 kgs) | 12v: 3.2hp / 2.4kW | 166:1   | 50.4 x 82mm | 5.4mm×12.8m<br>Wire    | 506 ×304.5<br>×192.2mm | 20.5kg |