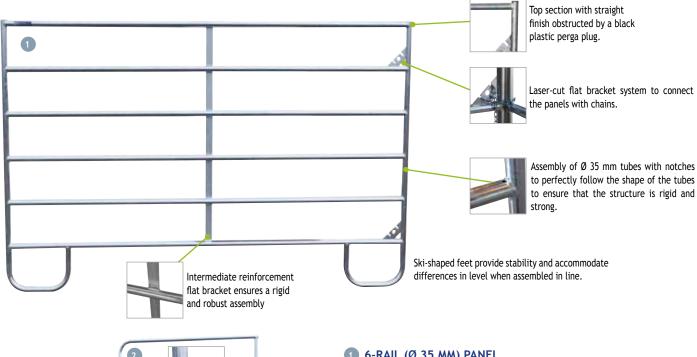

## PANELS ET GATE PANELS

Lightweight and easy to handle. Can be moved as required.

Available in simple panels and gate panels. Each panel is fitted, at one end, with top and bottom flat brackets to lock a second panel with factory-fitted chains.

## 6-RAIL (Ø 35 MM) PANEL

Delivered with two chains for assembly.

■ Material: galvanised steel

■ Height: 1.60 m

- Ø: 35 mm
- - Number of rails: 6

| Length m | Code<br><sub>Unit</sub> € Ex. VAT | Packing<br>Dealer |
|----------|-----------------------------------|-------------------|
| 2.40     | PG100 13 01                       |                   |
| 3        | PG100 13 03                       |                   |
| 3.60     | PG100 13 05                       |                   |