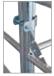

#### **FASTENING FOR PANEL ASSEMBLY**

Used to join panels. Safe assembly of two or three Ø 35 mm tubes. Delivered with screws..

■ Material: galvanised steel

| Code<br>Pair | € Ex. VAT   |
|--------------|-------------|
| PG100 13 21  |             |
| PG100 13 23  |             |
|              | PG100 13 21 |