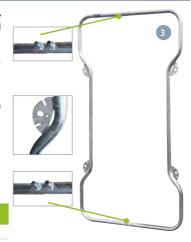

### ADJUSTABLE Ø 42 MM LINK HOOP PANEL

The link hoop panel has the same characteristics as standard panels.

Robust design using Ø 42.4 mm tubes. Width adjustable between 0.75 and 1.20 m.

Used to maintain the spacing of lines of panels on either side of a corridor while strengt hening the structure.

Delivered with 4 chains for assembly.

- Material: galvanised steel
- Height: 2.10 m
- Length: 0.75 m

PG100 13 09