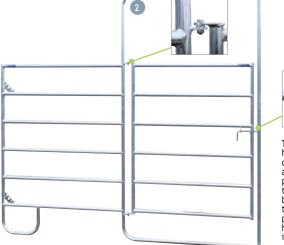

# 2 6-RAIL (Ø 35 MM) GATE PANEL

Suitable for people and animals.

These panels have the same characteristics as the standard panels. They can therefore easily be incorporated to form an entry panel in handling installations. Delivered with two chains for assembly.

These panels have the same characteristics as the standard panels. They can therefore easily be incorporated to form an entry panel in handling installations.